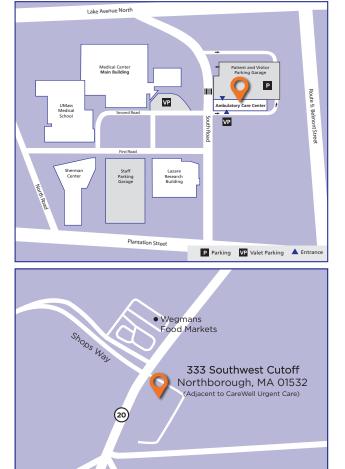

### UMASS MEMORIAL OPTOMETRY CLINIC AT UMASS MEMORIAL MEDICAL CENTER UNIVERSITY CAMPUS AMBULATORY CARE CENTER

### 55 Lake Avenue North, Worcester, MA 01655

The Ambulatory Care Center is connected to the patient garage on the University Campus.