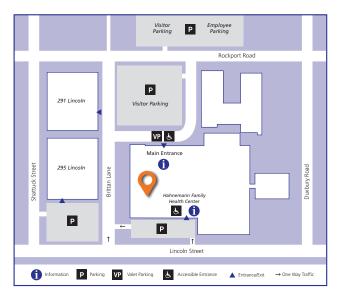

## UMASS MEMORIAL EYE CENTER AT UMASS MEMORIAL MEDICAL CENTER HAHNEMANN CAMPUS

## 281 Lincoln Street, Worcester, MA 01605

The main entrance is in the back of the hospital. Parking is available for a small fee in two visitor parking lots. Valet parking and handicapped parking are available at the main entrance for a flat fee.

Note: No emergency care on this campus.